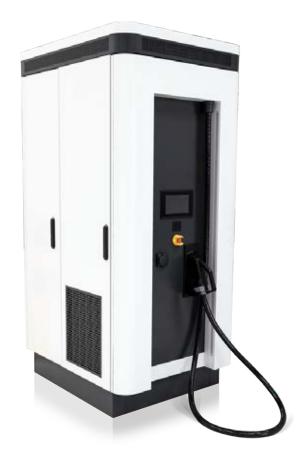

# CHIMERO 180

HIGH POWER CHARGER & ELECTRICAL ENERGY STORAGE

Up to 180 kW configurable High Power Charger

kreiselelectric.com

# KREISEL CREATES

With the **integrated battery storage** in CHIMERO HPC&EES, electric cars can be fully charged quickly **without straining the grid**. The net-conducive grid connector with moderate requirements related to the grid provides the basis for this solution. The compact size makes it a flexible **plug & play solution** for any location. The battery can be **charged continuously** from the grid or from renewable energy sources such as wind power or photovoltaic plants and release the stored energy as required.