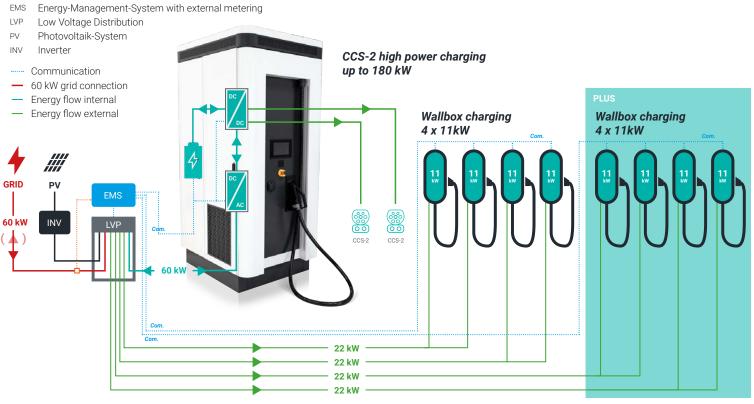

## CHIMERO 180 WITH WALLBOXES AND INTEGRATED ON/OFF-GRID-SOLUTION (PV-SYSTEM)

TECHNICAL FACTS AND FEATURES PRELIMINARY AND CAN CHANGE

**KREISEL Electric GmbH & Co KG** 

Kreiselstraße 1, 4261 Rainbach i. M., AUSTRIA +43 7949 21400 info@kreiselelectric.com www.kreiselelectric.com