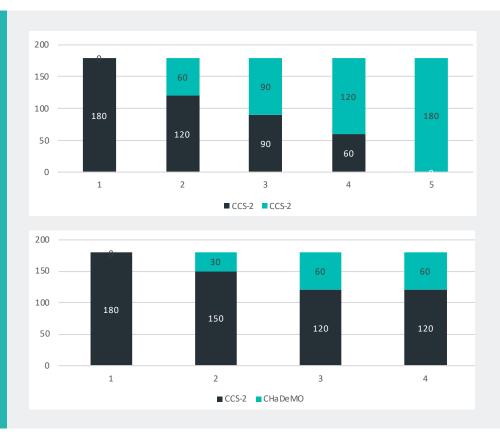

### CHIMERO 180 ACTIVE BALANCING

Switching matrix with hardware redundancy for highest reliability