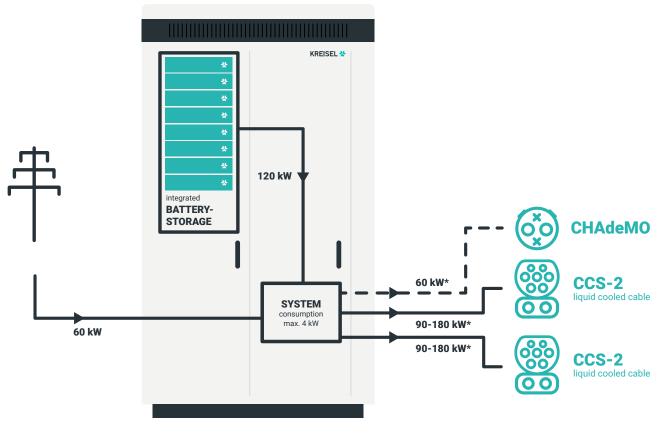

# KREISEL CREATES

With the **integrated battery storage** in CHIMERO HPC&EES, electric cars can be fully charged quickly **without straining the grid**. The net-conducive grid connector with moderate requirements related to the grid provides the basis for this solution. The compact size makes it a flexible **plug & play solution** for any location. The battery can be **charged continuously** from the grid or from renewable energy sources such as wind power or photovoltaic plants and release the stored energy as required.

#### **CHIMERO** 180 ENERGY FLOW SCHEME

Simultaneously charging with up to 90 kW DC each EV or 180 kW for one EV

\*Effective output power is controlled by vehicle and can be lower